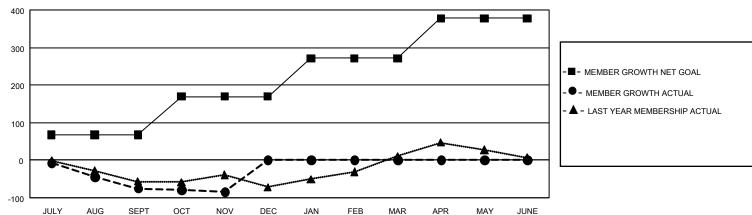

## GOALS AND ACTUAL MEMBERS CUMULATIVE

| DROPPED CLUBS: 2 |     | 43 CLUBS OF 164 ADDED 1 OR MORE | GENDER DISTRIBUTION             |                |     |
|------------------|-----|---------------------------------|---------------------------------|----------------|-----|
|                  |     | NEW MEMBERS                     | MALE                            | 2,570 (65.39%) |     |
|                  |     |                                 | FEMALE                          | 1,360 (34.61%) |     |
| DROPPED MEMBERS  |     |                                 |                                 |                |     |
| DECEASED         | 14  | CLICK HERE FOR CUMULATIVE       | TOTAL FAMILY UNIT MEMBERS       |                | 679 |
| CLUB CANCELLED 0 |     | MEMBERSHIP DATA                 |                                 |                |     |
| OTHER            | 153 |                                 | FAMILY MEMBERS PAYING HALF DUES |                | 344 |
| TOTAL            | 167 |                                 |                                 |                |     |

## GMT Constitutional Area 2, Group C

**GMT**: OPEN

REPORT DOES NOT INCLUDE CLUBS IN UNDISTRICTED AREAS.

| Clubs                 |               |           |               | Members               |                        |                         |                                                    |  |
|-----------------------|---------------|-----------|---------------|-----------------------|------------------------|-------------------------|----------------------------------------------------|--|
| RESULTS FOR 2019-2020 |               |           |               | RESULTS FOR 2019-2020 |                        |                         |                                                    |  |
| QUARTER               | NEW CLUB GOAL | NEW CLUBS | DROPPED CLUBS | QUARTER MEME          | BER GROWTH NET<br>GOAL | MEMBER GROWTH<br>ACTUAL | DROPPED<br>MEMBERS ACTUAL<br>(including transfers) |  |
| JULY/AUG/SEPT         | 0             | 0         | 2             | JULY/AUG/SEPT         | 201                    | 29                      | 101                                                |  |
| OCT/NOV/DEC           | 0             | 0         | 0             | OCT/NOV/DEC           | 306                    | 67                      | 66                                                 |  |
| JAN/FEB/MAR           | 9             | 0         | 0             | JAN/FEB/MAR           | 306                    | 0                       | 0                                                  |  |
| APR/MAY/JUNE          | 3             | 0         | 0             | APR/MAY/JUNE          | 321                    | 0                       | 0                                                  |  |