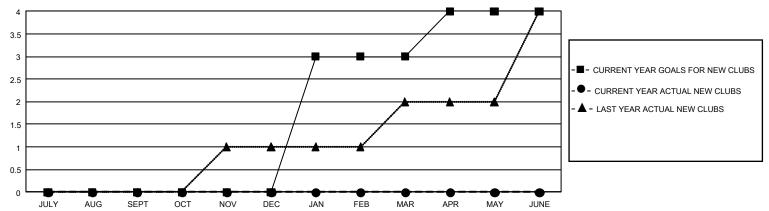

## GOALS AND ACTUAL NEW CLUBS CUMULATIVE

## GMT Constitutional Area 2, Group C

**GMT**: OPEN

REPORT DOES NOT INCLUDE CLUBS IN UNDISTRICTED AREAS.

| Clubs                 |               |           |               | Members               |                        |                         |                                                    |  |
|-----------------------|---------------|-----------|---------------|-----------------------|------------------------|-------------------------|----------------------------------------------------|--|
| RESULTS FOR 2019-2020 |               |           |               | RESULTS FOR 2019-2020 |                        |                         |                                                    |  |
| QUARTER               | NEW CLUB GOAL | NEW CLUBS | DROPPED CLUBS | QUARTER MEME          | BER GROWTH NET<br>GOAL | MEMBER GROWTH<br>ACTUAL | DROPPED<br>MEMBERS ACTUAL<br>(including transfers) |  |
| JULY/AUG/SEPT         | 0             | 0         | 2             | JULY/AUG/SEPT         | 201                    | 29                      | 101                                                |  |
| OCT/NOV/DEC           | 0             | 0         | 0             | OCT/NOV/DEC           | 306                    | 67                      | 66                                                 |  |
| JAN/FEB/MAR           | 9             | 0         | 0             | JAN/FEB/MAR           | 306                    | 0                       | 0                                                  |  |
| APR/MAY/JUNE          | 3             | 0         | 0             | APR/MAY/JUNE          | 321                    | 0                       | 0                                                  |  |